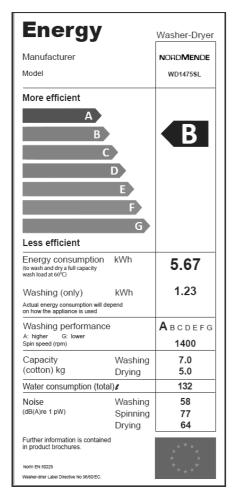

## **PRODUCT FICHE**

|    | PRODUCT FICHE                                                                                      |           |
|----|----------------------------------------------------------------------------------------------------|-----------|
| 1  | Supplier's trade mark                                                                              | NORDMENDE |
| 2  | Supplier's model identifier                                                                        | WD1475SL  |
| 3  | Energy efficiency class                                                                            | В         |
| 5  | Energy consumption (washing, spinning, drying) (kWh/cycle)                                         | 5,67      |
| 6  | Energy consumption (washing and spinning only) (kWh/cycle)                                         | 1,23      |
| 7  | Washing performance class                                                                          | A         |
| 8  | Water remaining after spin (%) (as a proportion of dry weight wash)                                | 53        |
| 9  | Max spin speed (rpm)                                                                               | 1400      |
| 10 | Washing capacity(Cotton 60° full load) (kg)                                                        | 7         |
| 11 | Drying capacity (kg)                                                                               | 5         |
| 12 | Water consumption (washing, spinning, drying) (L/cycle)                                            | 132       |
| 13 | Water consumption (washing and spinning only) (L/cycle)                                            | 50        |
| 14 | Washing and drying time (min)                                                                      | 525       |
| 16 | Energy consumption (washing, spinning, drying) (kWh/annum)*                                        | 1134      |
| 10 | Water consumption (washing, spinning, drying) (L/annum)*                                           | 26400     |
| 17 | Energy consumption (washing and spinning only) (kWh/annum)**                                       | 246       |
| 17 | Water consumption (washing and spinning only) (L/annum)**                                          | 10000     |
|    | Noise during washing using standard 60°C cotton washing cycle according with Directive 86/594/EEC  | 58        |
| 18 | Noise during spinning using standard 60°C cotton washing cycle according with Directive 86/594/EEC | 77        |
|    | Noise during drying using "cotton dry" drying cycle according with Directive 86/594/EEC            | 64        |
|    |                                                                                                    |           |